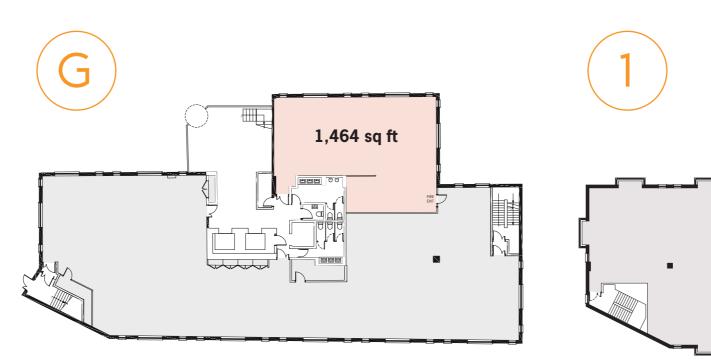

# **FLOOR PLANS**

## ACCOMMODATION

The accommodation comprises two newly refurbished office suites with the following net internal area:

| Part Third Floor  | Fitted        | 951 sq ft   | 28 sq m  |
|-------------------|---------------|-------------|----------|
| Part Second Floor | Refurbished   | 4,248 sq ft | 395 sq m |
| Part First Floor  | Unrefurbished | 4,269 sq ft | 397 sq m |
| Part Ground Floor | Unrefurbished | 1,464 sq ft | 136 sq m |