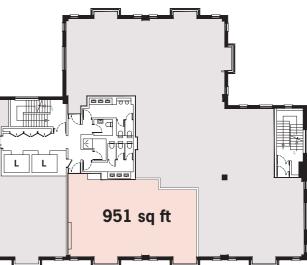

# **FLOOR PLANS**

## ACCOMMODATION

The accommodation comprises two newly refurbished office suites with the following net internal area:

| Part Third Floor  | Fitted        | 951 sq ft   | 28 sq m  |
|-------------------|---------------|-------------|----------|
| Part Second Floor | Refurbished   | 4,248 sq ft | 395 sq m |
| Part First Floor  | Unrefurbished | 4,269 sq ft | 397 sq m |
| Part Ground Floor | Unrefurbished | 1,464 sq ft | 136 sq m |