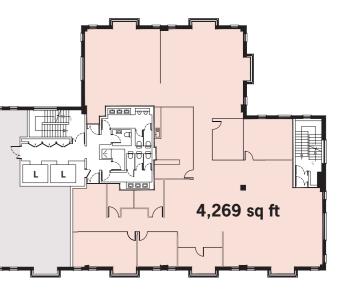

# **FLOOR PLANS**

## ACCOMMODATION

The accommodation comprises two newly refurbished office suites with the following net internal area:

| Part Third Floor  | Fitted        | 951 sq ft   | 28 sq m  |
|-------------------|---------------|-------------|----------|
| Part Second Floor | Refurbished   | 4,248 sq ft | 395 sq m |
| Part First Floor  | Unrefurbished | 4,269 sq ft | 397 sq m |
| Part Ground Floor | Unrefurbished | 1,464 sq ft | 136 sq m |