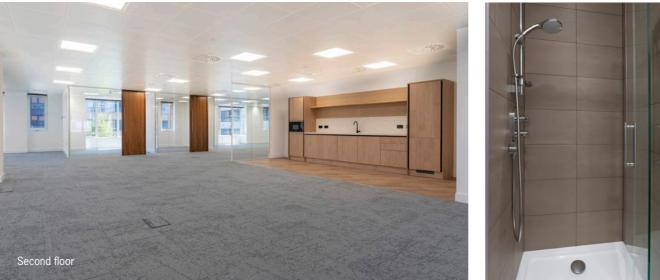

## ACCOMMODATION

The accommodation comprises two newly refurbished office suites with the following net internal area:

| Part Third Floor  | Fitted        | 951 sq ft   | 28 sq m  |
|-------------------|---------------|-------------|----------|
| Part Second Floor | Refurbished   | 4,248 sq ft | 395 sq m |
| Part First Floor  | Unrefurbished | 4,269 sq ft | 397 sq m |
| Part Ground Floor | Unrefurbished | 1,464 sq ft | 136 sq m |