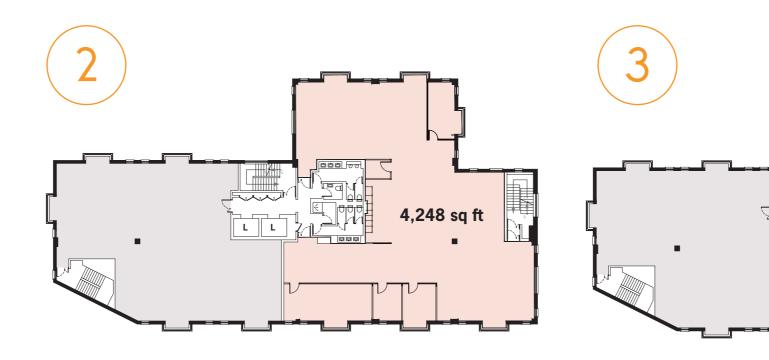

# **FLOOR PLANS**

## ACCOMMODATION

The accommodation comprises two newly refurbished office suites with the following net internal area:

| Part Third Floor  | Fitted        | 951 sq ft   | 28 sq m  |
|-------------------|---------------|-------------|----------|
| Part Second Floor | Refurbished   | 4,248 sq ft | 395 sq m |
| Part First Floor  | Unrefurbished | 4,269 sq ft | 397 sq m |
| Part Ground Floor | Unrefurbished | 1,464 sq ft | 136 sq m |