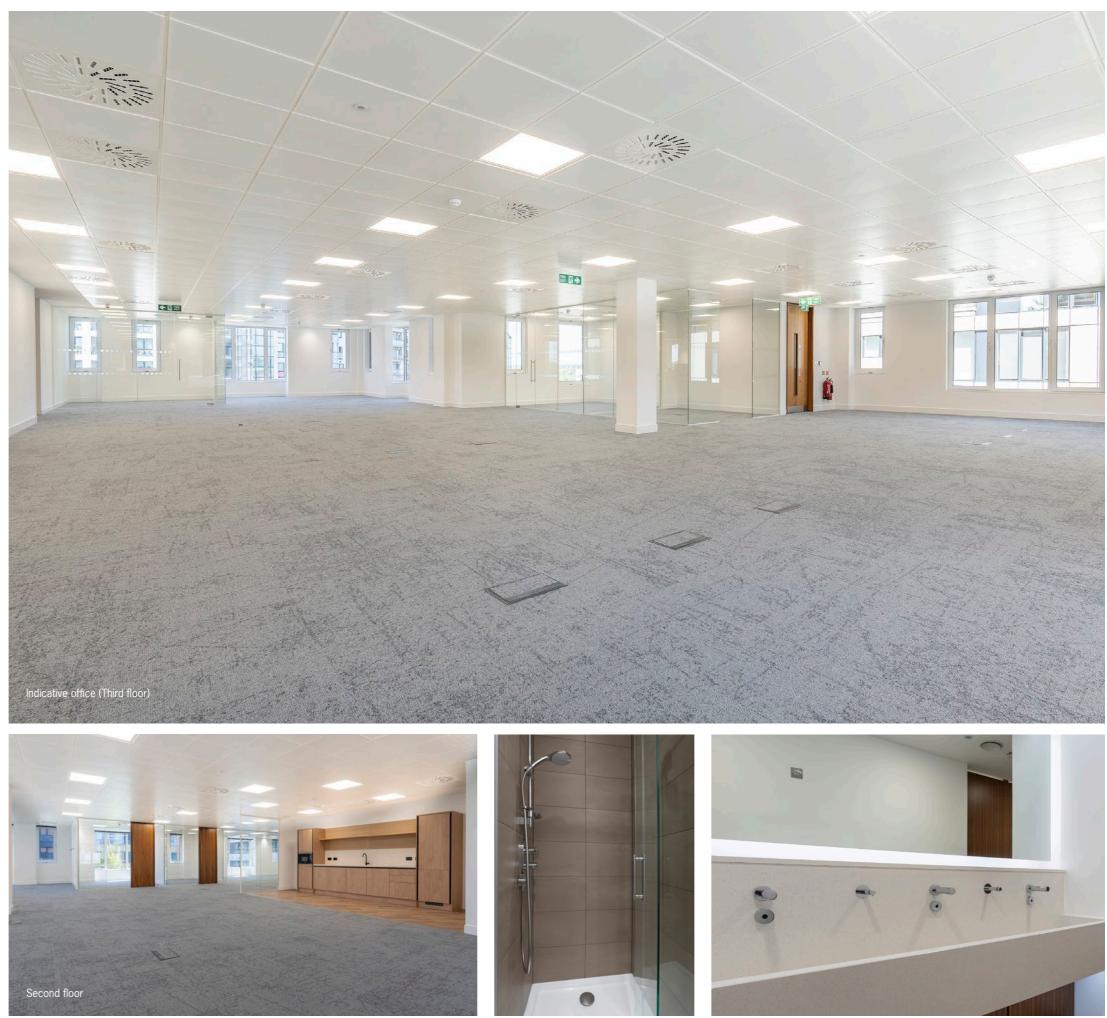

## ACCOMMODATION

The accommodation comprises two newly refurbished office suites with the following net internal area:

| Part Third Floor  | Fitted        | 951 sq ft   | 28 sq m  |
|-------------------|---------------|-------------|----------|
| Part Second Floor | Refurbished   | 4,248 sq ft | 395 sq m |
| Part First Floor  | Unrefurbished | 4,269 sq ft | 397 sq m |
| Part Ground Floor | Unrefurbished | 1,464 sq ft | 136 sq m |