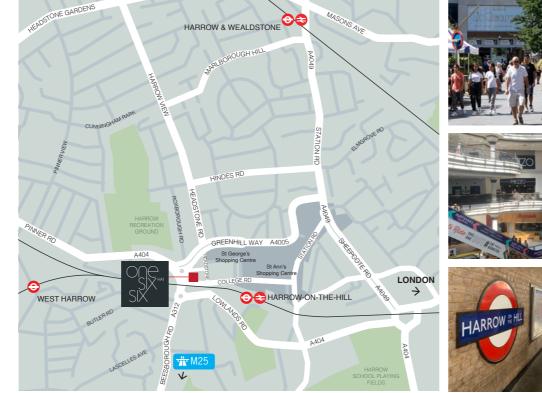

## LOCATION

166 College Road, Harrow is located just 5 minutes walk from Harrow-on-the-Hill Station. Central London can be reached via the Metropolitan Line in approximately 20 minutes.

There are a range of cafés and restaurants within walking distance of the office including: Nando's, Costa Coffee, Steak Out, Chill on the hill, Caffé Nero and the Kingsfield Arms. Leisure facilities include a Fitness First and Gold's Gym plus a Vue Cinema complex.

The two shopping centres St George's and St Ann's are each within a short walk and offer further car parking should it be required.

MARYLEBONE 16 mins **BAKER STREET** 20 mins KING'S CROSS 25 mins

Heathrow 33 mins