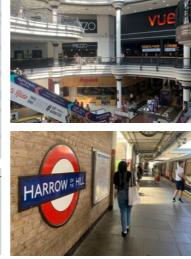

## LOCATION

166 College Road, Harrow is located just 5 minutes walk from Harrow-on-the-Hill Station. Central London can be reached via the Metropolitan Line in approximately 20 minutes.

There are a range of cafés and restaurants within walking distance of the office including: Nando's, Costa Coffee, Steak Out, Chill on the hill, Caffé Nero and the Kingsfield Arms. Leisure facilities include a Fitness First and Gold's Gym plus a Vue Cinema complex.

The two shopping centres St George's and St Ann's are each within a short walk and offer further car parking should it be required.

MARYLEBONE 16 mins **BAKER STREET** 20 mins KING'S CROSS 25 mins

Heathrow 33 mins