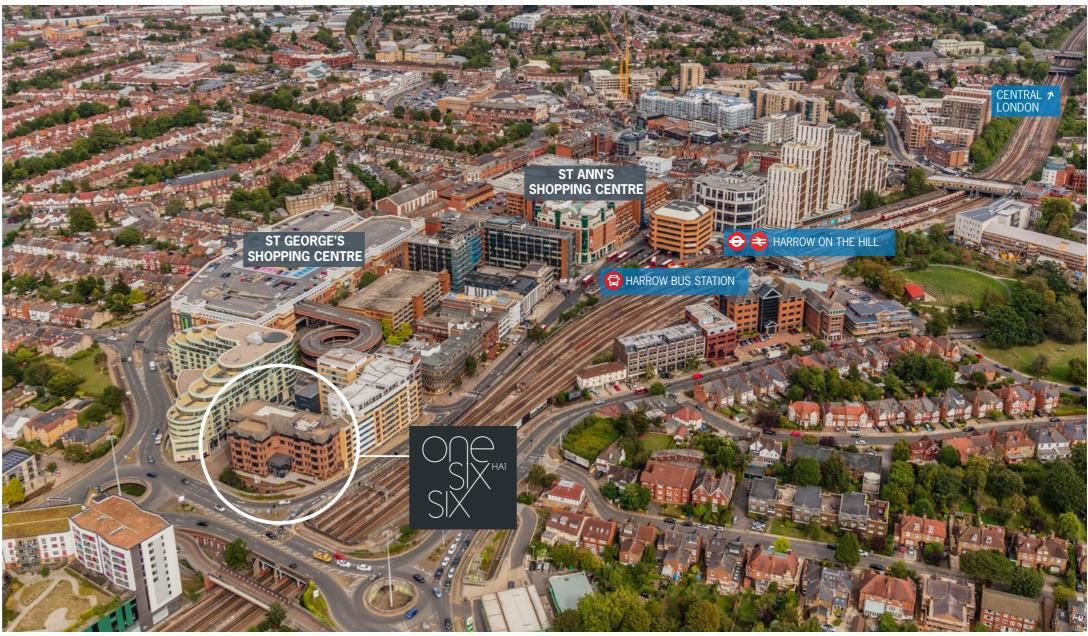

## LOCATION

166 College Road, Harrow is located just 5 minutes walk from Harrow-on-the-Hill Station. Central London can be reached via the Metropolitan Line in approximately 20 minutes.

There are a range of cafés and restaurants within walking distance of the office including: Nando's, Costa Coffee, Steak Out, Chill on the hill, Caffé Nero and the Kingsfield Arms. Leisure facilities include a Fitness First and Gold's Gym plus a Vue Cinema complex.

The two shopping centres St George's and St Ann's are each within a short walk and offer further car parking should it be required.

MARYLEBONE 16 mins **BAKER STREET** 20 mins KING'S CROSS 25 mins

Heathrow 33 mins